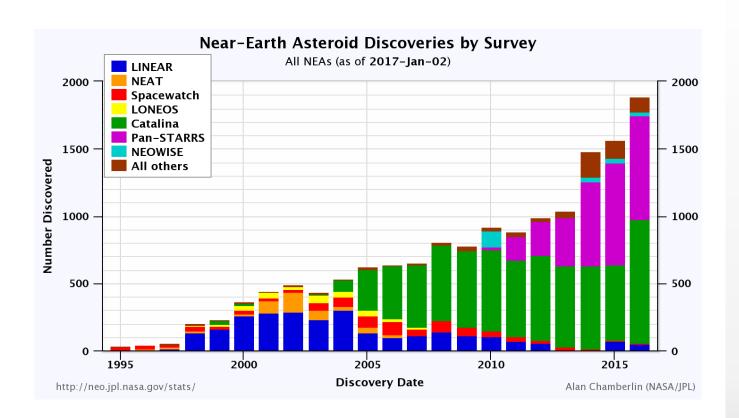

# NASA Studies Laser for Removing Space Junk

A cheap ground-based laser could put space junk out of harm's way , according to a NASA study