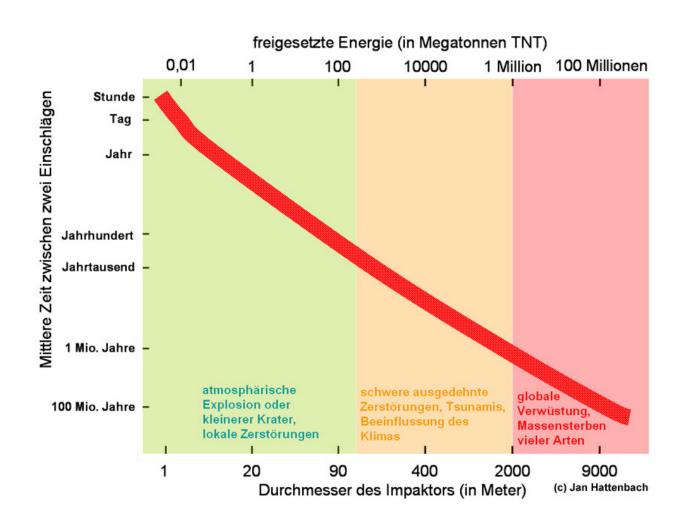

# NASA Studies Laser for Removing Space Junk

A cheap ground-based laser could put space junk out of harm's way , according to a NASA study