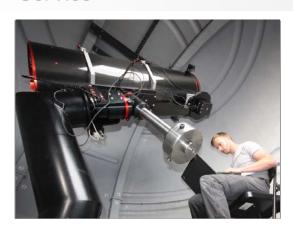

# NASA Studies Laser for Removing Space Junk

A cheap ground-based laser could put space junk out of harm's way , according to a NASA study