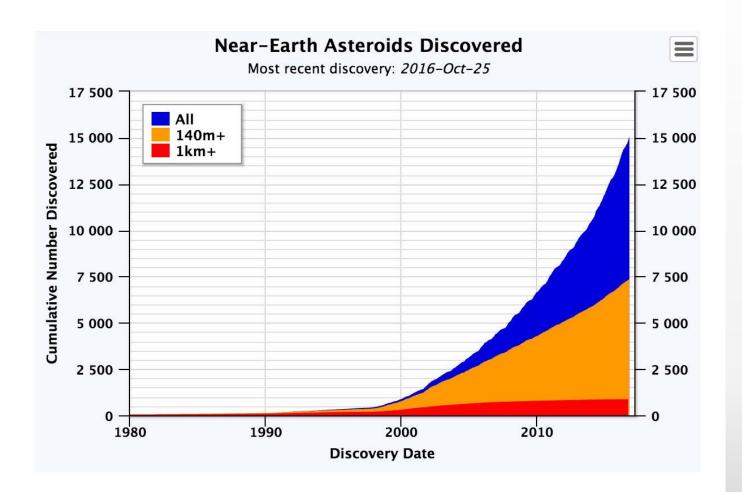

# NASA Studies Laser for Removing Space Junk

A cheap ground-based laser could put space junk out of harm's way , according to a NASA study