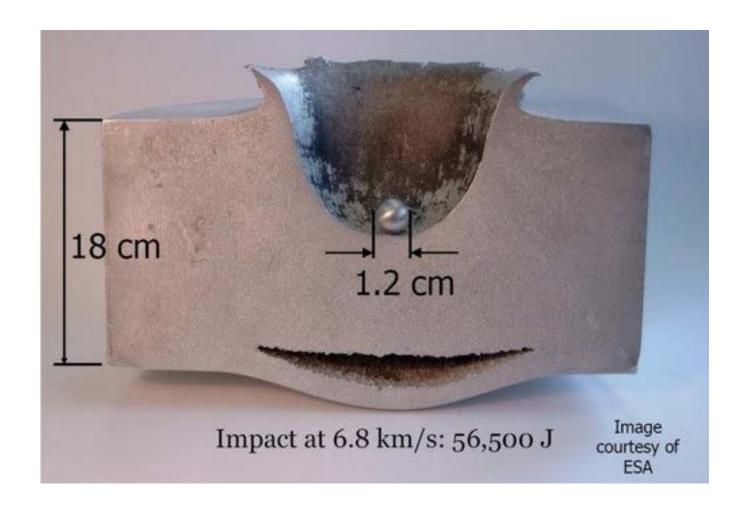

# NASA Studies Laser for Removing Space Junk

A cheap ground-based laser could put space junk out of harm's way , according to a NASA study